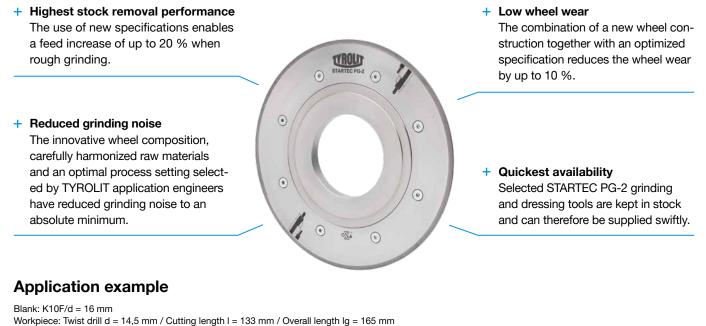

## **STARTEC PG-2**

Based on our experience with the grinding tools from the STARTEC PG-1 product line, new solutions for rough grinding using a peel grinding technique evolved from resolute development work. Due to the unique wheel composition, a new high-strength metal bond and innovative diamond qualities the STARTEC PG-2 grinding wheels offer convincing performance. The process is carried out with an extremely low grinding noise level, wear is significantly reduced, whilst having improved surface quality and an especially high stock removal performance.

Application

Grinding workpiece geometries using a contouring process

Workpiece: Twist drill d = 14,5 mm / Cutting length I = 133 mm / Overall length Ig = 165 mm Machine: Reinecker RS500 / Cooling lubricant: oil