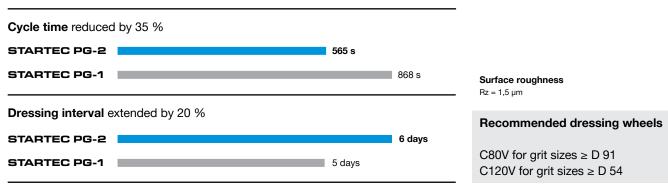

## **STARTEC PG-2**

Based on our experience with the grinding tools from the STARTEC PG-1 product line, new solutions for rough grinding using a peel grinding technique evolved from resolute development work. Due to the unique wheel composition, a new high-strength metal bond and innovative diamond qualities the STARTEC PG-2 grinding wheels offer convincing performance. The process is carried out with an extremely low grinding noise level, wear is significantly reduced, whilst having improved surface quality and an especially high stock removal performance.