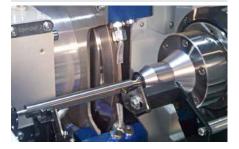

Application

Grinding workpiece geometries using a contouring process

Workpiece: Twist drill d = 14,5 mm / Cutting length I = 133 mm / Overall length Ig = 165 mm Machine: Reinecker RS500 / Cooling lubricant: oil